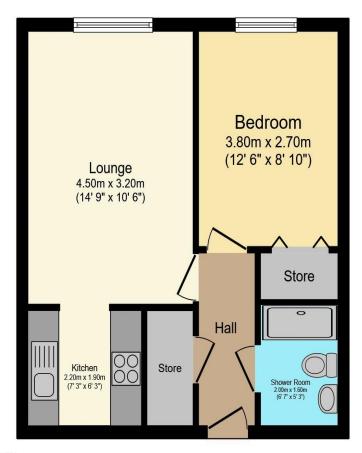

## **Property Description:**

A ONE BEDROOM RETIREMENT APARTMENT LOCATED ON THE SECOND FLOOR WHICH HAS NEW CARPETS AND REDECORATED Homespire House was constructed by McCarthy & Stone (Developments) Ltd and comprises 54 properties arranged over 3 floors each served by lift. The Development Manager can be contacted from various points within each property in the case of an emergency. For periods when the Development Manager is off duty there is a 24 hour Appello emergency call system. Each property comprises an entrance hall, lounge, kitchen, one or two bedrooms and bathroom. It is a condition of purchase that residents be over the age of 60 years. Please speak to our Property Consultant if you require information regarding "Event Fees" that may apply to this property.

## Visit us at retirementhomesearch.co.uk

Total floor area 55.0 m² (592 sq.ft.) approx

This floor plan is for illustrative purposes only. It is not drawn to scale. Any measurements, floor areas (including any total floor area), openings and orientation are approximate. No details are guaranteed, they cannot be relied upon for any purpose and they do not form part of any agreement. No liability is taken for any error, omission or misstatement. A party must rely upon its own inspection(s). Powered by www.focalagent.com